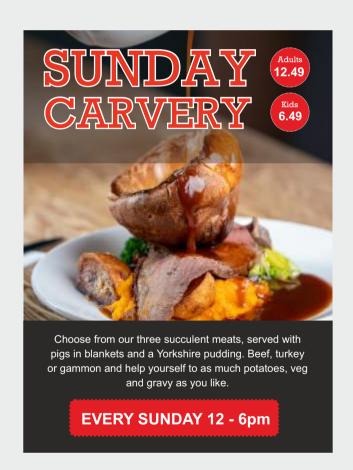

| 6.49  | 16.95  |

# Primi Soli Prossecco - ITALY 10.5% 16.95 Citrus fruit aromas and a hint of peach on the palate. Soft, smooth delicate mousse. Very enjoyable. SWA Commended. I Castelli Prosecco DOC (VG) - ITALY 11% 17.49 A lovely straw yellow with a faint greenish reflection in colour. The aroma is subtle with a fruity scent and hints of apple. Along with a dry, crispy and fruity palate which is pleasant and a clean finish. Serenell Prossecco For One ITALY 11% 7.50 Fresh, fruity and with fine bubbles. This benchmark Prosecco has flavours of pear drop, citrus and granny smith apple. I Castelli Prosecco DOC Rosé (VG) - ITALY 11% 17.49 Fruity and fragrant bouquet, with hints of strawberry and cherry. Fresh, balanced and persistent. Slightly fruity notes, fine and thin perlage.

44.....









Parkgate Road, Two Mills, Ellesmere Port, CH66 9PD.



DRINKS MENU

# All your favorite drinks, right from your local pub

# **BEERS + CIDERS**

| CARLING 4%             | 2.20 | 4.00 |
|------------------------|------|------|
| MADRI 4.6%             | 2.50 | 4.90 |
| GUINNESS 4.1%          | 2.50 | 4.90 |
| WORTHINGTONS 3.4%      | 2.45 | 4.65 |
| CARLING CIDER 4.5%     | 2-35 | 4:50 |
| CARLING BLACK FRUIT 4% | 2.50 | 4.80 |
| COORS 4%               | 2.35 | 4.50 |
|                        |      |      |

# CHASERS SHOTS ADD TO YOUR PINTS ONLY

BELLS 25ml
JAMESONS 25ml

FOR £2.00

### COCKTAILS

SMIRNOFF PASSION FRUIT
GORDON'S GIN PINK MARTINI
ESPRESSO MARTINI
CAPTAIN MORGAN STRAWBERRY DAIQUIRI
TEQUILA SUNRISE
PINA COLADA
SEX ON THE BEACH

+ Many, Many, more .... you name it an